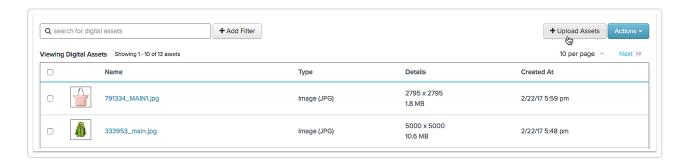

## **Viewing Digital Assets**

To view the Digital Assets page in Salsify, select the "Digital Assets" Menu and "View All".

On the "Viewing Digital Assets" page, you can search for digital assets, view assets linked or not linked to products and filter based on the type of asset.

Details about a specific Digital Asset can be viewed by selecting the Digital Asset's filename. (light blue link text).

Learn how to associate your uploaded digital assets to products. Click here to learn more .