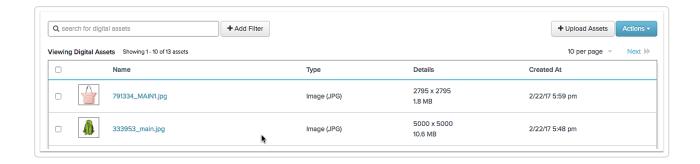

## **Importing Digital Assets**

To view the Digital Assets page in Salsify, select the "Digital Assets" Menu and "View All".

Click the **Actions** button, Select + **Upload Assets** to import your files into Salsify.