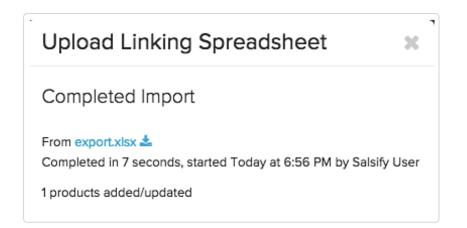

Once your upload is complete, you will see a status window reviewing how many products were updated with linked digital assets.