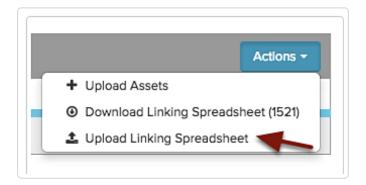

## Importing the Linking spreadsheet back into Salsify

To Upload the now complete Digital Asset Linking Spreadsheet,

- 1. Go to the **Digital Assets** page.
- 2. Click the blue **Actions** button.
- 3. Select "Upload Linking Spreadsheet"
- 4. Select the your downloaded file, the upload should start automatically after you select your file.