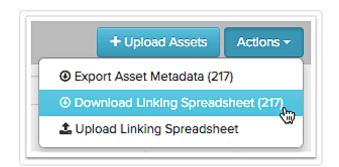

On the Digital Assets page, select the drop down menu to the right of "search digital assets"

- 1. Select "Assets Not Linked to Products"
- 2. Click the "Actions" button, Select "Download Linking Spreadsheet"